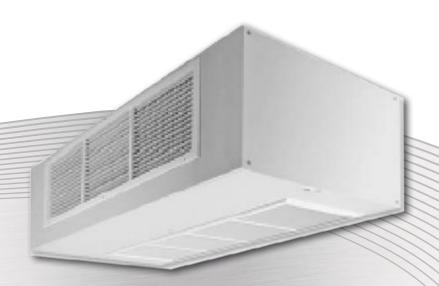

## horizontal high performance exposed cabinet

Factory assembled, horizontal blow-thru, high-output THHE fan coils are designed for concealed or exposed ceiling installations free blowing into the space and are available with DWDI whisper quite blowers. Suitable for industrial and commercial applications.

## Features and Benefits

- Performance AHRI Certified to Standard 440
- ETL-Listed, Constructed in compliance with ANSI/UL 1995 Standard
- High-efficiency 3 speed and BLDC EC motor available for higher energy efficiencies
- High-efficiency motor, Solid State Relays and Electric heat control available for quite operations
- Chilled Water, Hot Water and DX coils with factory mount or field install piping package available
- Access panels are available with quick turn fasteners
- Return and Discharge available with double/single deflection grille or duct options
- Anti-vibration mounts for field installation